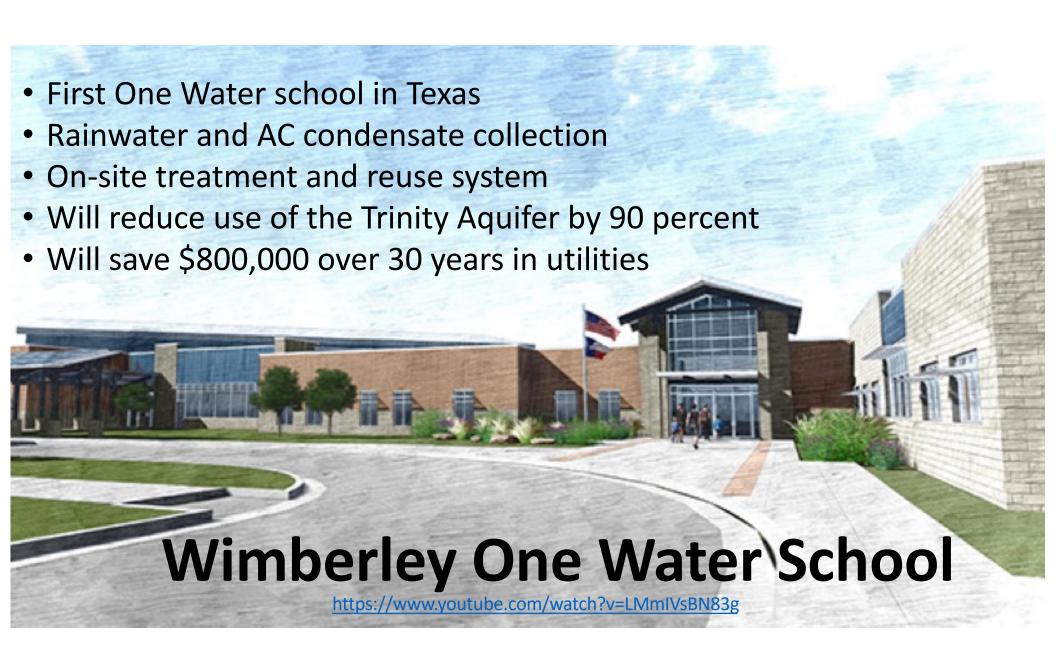

2020–2070)



### **Lake Travis**









water wells drilled

#### Average Temperature Trend, 1975-2020



#### Days with maximum temperature above 100°F



#### **Modeled Storage in Travis and Buchanan in 2115**



no climate change

with climate change

units in acre-feet from the City of Austin













**NEWS EVERYONE GETS** 

Select your community >

AUSTIN / NORTH CENTRAL AUSTIN / DINING

#### Austin restaurant saves thousands on water bills working around restrictions



By Kameryn Griesser | 10:43 AM Sep 13, 2023 CDT Updated 10:48 AM Sep 13, 2023 CDT











The upscale Mexican restaurant Fonda San Miguel collects water condensation from its four air conditioning units to water their plants every day, saving thousands on utility bills. (Kameryn Griesser/Community Impact)









"I guess that means I get to drink my beer twice..."



major aquifers in Central Texas

Trinity
Edwards
Carrizo-Wilcox
Gulf Coast







## WATER FORWARD INTEGRATED WATER RESOURCE PLAN



https://www.austintexas.gov/department/water-forward



Robert E. Mace, Ph.D., P.G.
The Meadows Center for Water & the Environment
Texas State University

robertmace@txstate.edu (512)245-6021 @MaceatMeadows





10 minutes