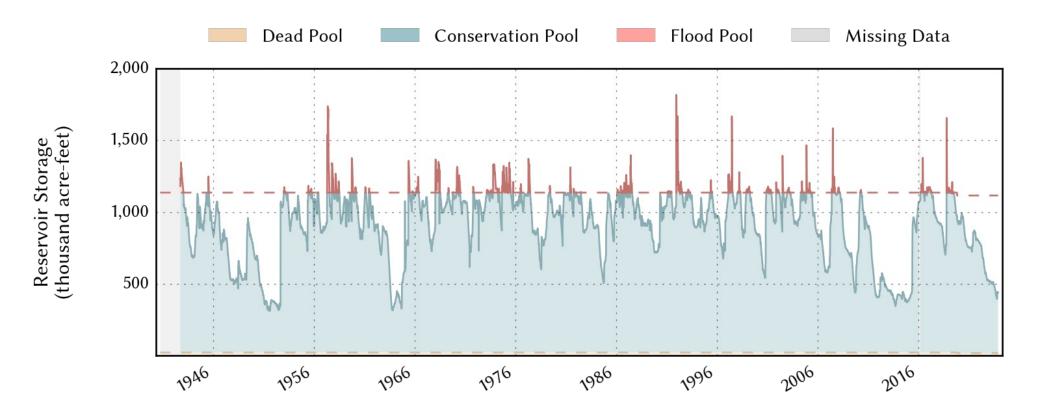

# Understanding Environmental Considerations and Vulnerabilities for a Stronger Region

Robert E. Mace, Ph.D., P.G.
The Meadows Center for Water & the Environment
Texas State University

Central Texas Catalyst Summit

Austin Area Research Organization Austin, Texas; December 4, 2023



Figure 4-4. Projected population growth (2020–2070)



### **Lake Travis**









water wells drilled

#### Average Temperature Trend, 1975-2020



#### Days with maximum temperature above 100°F



#### **Modeled Storage in Travis and Buchanan in 2115**



no climate change

with climate change

units in acre-feet from the City of Austin













**NEWS EVERYONE GETS** 

Select your community >

AUSTIN / NORTH CENTRAL AUSTIN / DINING

#### Austin restaurant saves thousands on water bills working around restrictions



By Kameryn Griesser | 10:43 AM Sep 13, 2023 CDT Updated 10:48 AM Sep 13, 2023 CDT











The upscale Mexican restaurant Fonda San Miguel collects water condensation from its four air conditioning units to water their plants every day, saving thousands on utility bills. (Kameryn Griesser/Community Impact)









"I guess that means I get t