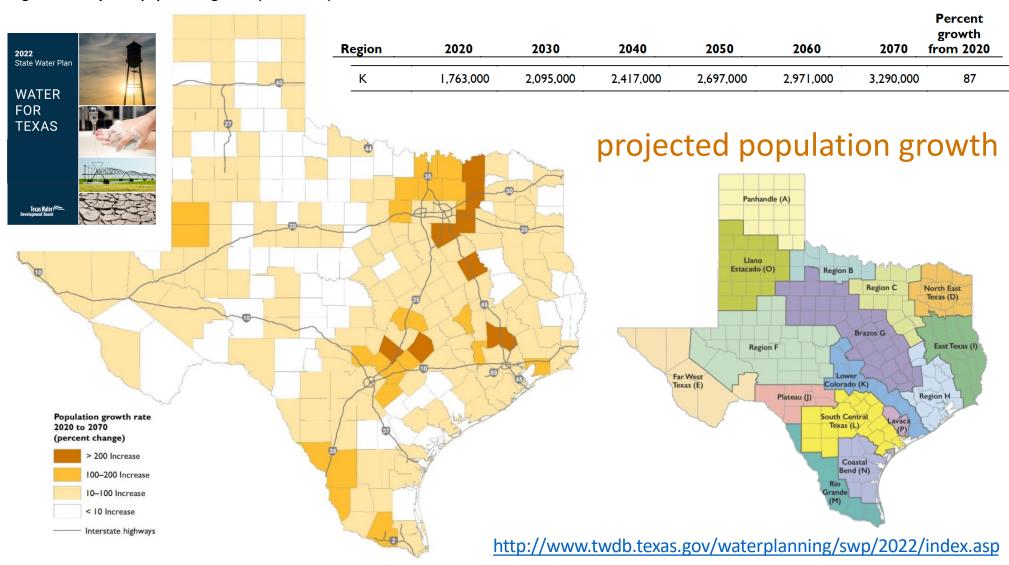

Austin Area Research Organization Austin, Texas; December 4, 2023

Figure 4-4. Projected population growth (2020–2070)