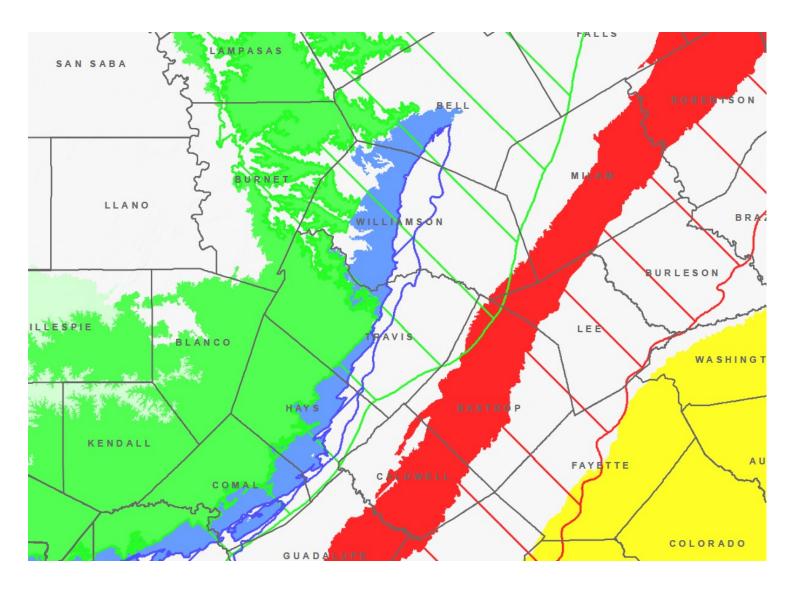

"I guess that means I get to drink my beer twice..."

major aquifers in Central Texas

Trinity
Edwards
Carrizo-Wilcox
Gulf Coast