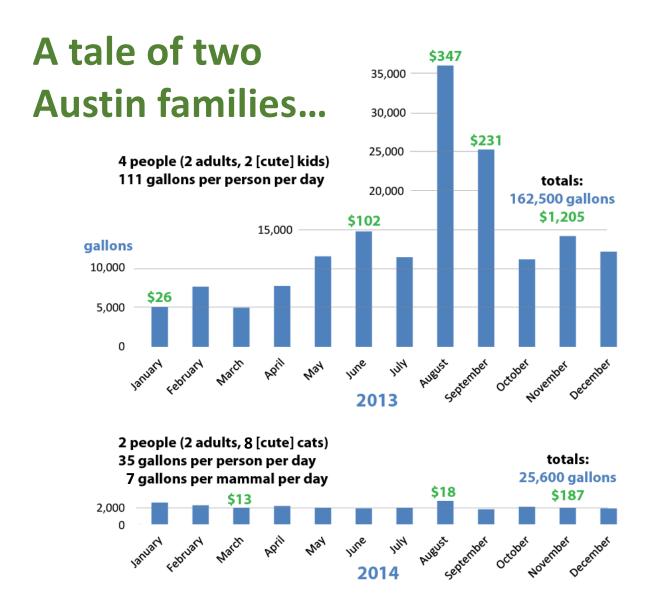

# Understanding Environmental Considerations and Vulnerabilities for a Stronger Region

Robert E. Mace, Ph.D., P.G.
The Meadows Center for Water & the Environment
Texas State University

Central Texas Catalyst Summit

Austin Area Research Organization Austin, Texas; December 4, 2023



Figure 4-4. Projected population growth (2020–2070)



### **Lake Travis**









water wells drilled

#### Average Temperature Trend, 1975-2020



#### Days with maximum temperature above 100°F



#### **Modeled Storage in Travis and Buchanan in 2115**



no climate change

with climate change

units in acre-feet from the City of Austin













**NEWS EVERYONE GETS** 

Select your community >

AUSTIN / NORTH CENTRAL AUSTIN / DINING

#### Austin restaurant saves thousands on water bills working around restrictions



By Kameryn Griesser | 10:43 AM Sep 13, 2023 CDT Updated 10:48 AM Sep 13, 2023 CDT











The upscale Mexican restaurant Fonda San Miguel collects water condensation from its four air conditioning units to water their plants every day, saving thousands on utility bills. (Kameryn Griesser/Community Impact)









"I guess that means I get to drink my beer twice..."



major aquifers in Central Texas

Trinity
Edwards
Carrizo-Wilcox
Gulf Coast







## WATER FORWARD INTEGRATED WATER RESOURCE PLAN



https://www.austintexas.gov/department/water-forward



Robert E. Mace, Ph.D., P.G.
The Meadows Center for