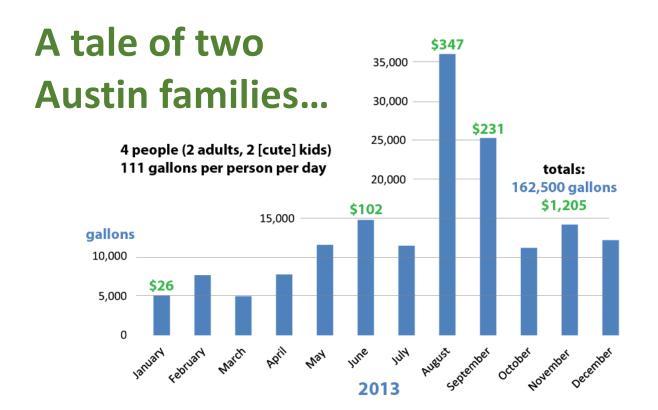

# Understanding Environmental Considerations and Vulnerabilities for a Stronger Region

Robert E. Mace, Ph.D., P.G.
The Meadows Center for Water & the Environment
Texas State University

Central Texas Catalyst Summit

Austin Area Research Organization Austin, Texas; December 4, 2023



Figure 4-4. Projected population growth (2020–2070)



### **Lake Travis**









water wells drilled

#### Average Temperature Trend, 1975-2020



#### Days with maximum temperature above 100°F



#### **Modeled Storage in Travis and Buchanan in 2115**



no climate change

with climate change

units in acre-feet from the City of Austin













**NEWS EVERYONE GETS** 

Select your community >

AUSTIN / NORTH CENTRAL AUSTIN / DINING

#### Austin restaurant saves thousands on water bills working around restrictions



By Kameryn Griesser | 10:43 AM Sep 13, 2023 CDT Updated 10:48 AM Sep 13, 2023 CDT











The upscale Mexican restaurant Fonda San Miguel collects water condensation from its four air conditioning units to water their plants every day, saving thousands on utility bills. (Kameryn Griesser/Community Impact)









"I guess that means I get to drink my beer twice..."



major aquifers in Central Texas

Trinity
Edwards
Carrizo-Wilcox
Gulf Coast







## WATER FORWARD INTEGRATED WATER RESOURCE PLAN



https://www.austintexas.gov/department/water-forward



Robert E. Mace, Ph.D., P.G.
The Meadows Center fo