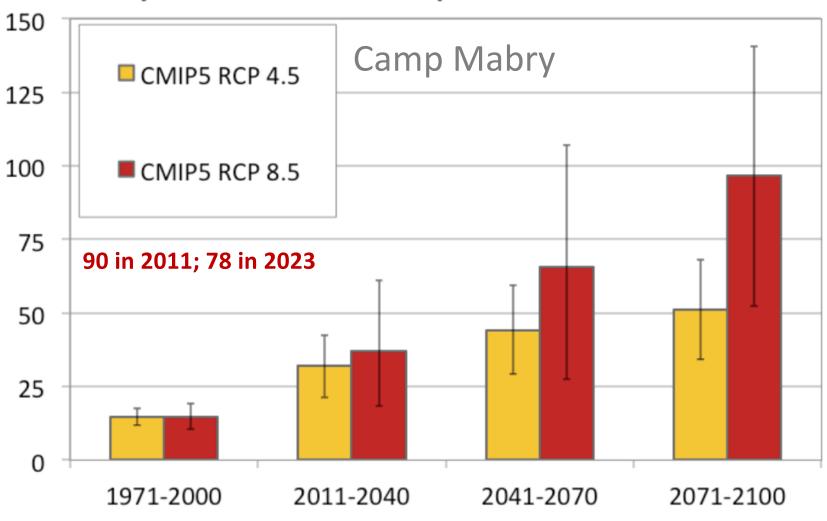

# Understanding Environmental Considerations and Vulnerabilities for a Stronger Region

Robert E. Mace, Ph.D., P.G.
The Meadows Center for Water & the Environment
Texas State University

Central Texas Catalyst Summit

Austin Area Research Organization Austin, Texas; December 4, 2023



Figure 4-4. Projected population growth (2020–2070)



### **Lake Travis**









water wells drilled

#### Average Temperature Trend, 1975-2020



#### Days with maximum temperature above 100°F



#### **Modeled Storage in Travis and Buchanan in 2115**



no climate change

with climate change

units in acre-feet from the City of Austin













**NEWS EVERYONE GETS** 

Select your community >

AUSTIN / NORTH CENTRAL AUSTIN / DINING

#### Austin restaurant saves thousands on water bills working around restrictions



By Kameryn Griesser | 10:43 AM Sep 13, 2023 CDT Updated 10:48 AM Sep 13, 2023 CDT











The upscale Mexican restaurant Fonda San Miguel collects water condensation from its four air conditioning units to water their plants every day, saving thousands on utility bills. (Kameryn Griesser/Community Impact)









"I guess that means I get to drink my beer twice..."



major aquifers in Central Texas

Trinity
Edwards
Carrizo-Wilcox
Gulf Coast







## WATER FO