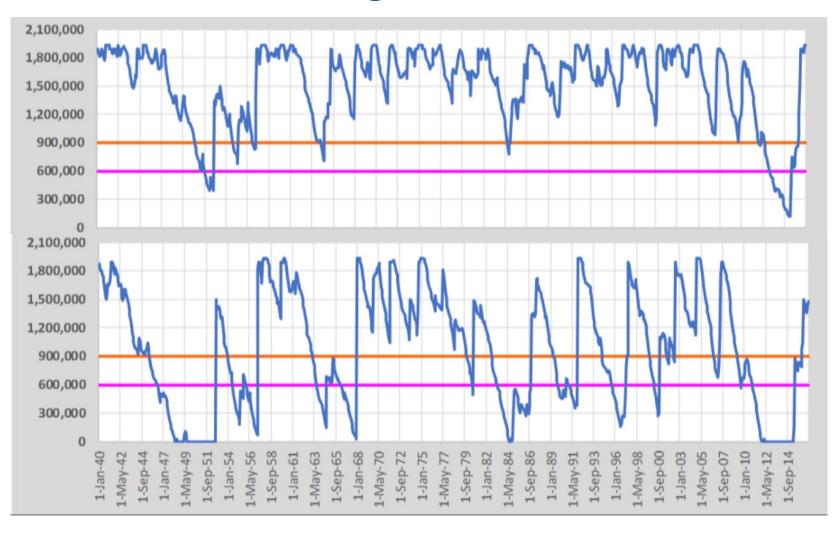

#### **Modeled Storage in Travis and Buchanan in 2115**

no climate change

with climate change

units in acre-feet from the City of Austin

**NEWS EVERYONE GETS** 

Select your community >

AUSTIN / NORTH CENTRAL AUSTIN / DINING