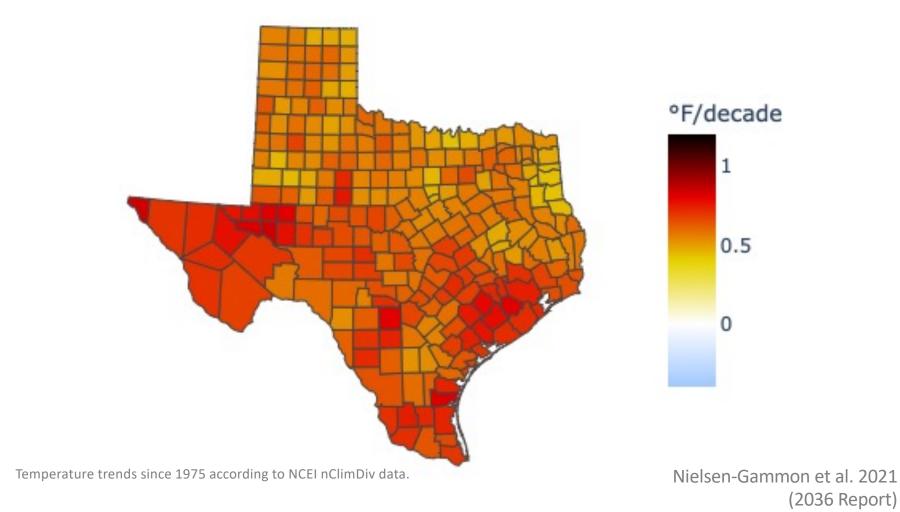

# Understanding Environmental Considerations and Vulnerabilities for a Stronger Region

Robert E. Mace, Ph.D., P.G.
The Meadows Center for Water & the Environment
Texas State University

Central Texas Catalyst Summit

Austin Area Research Organization Austin, Texas; December 4, 2023



Figure 4-4. Projected population growth (2020–2070)



### **Lake Travis**









water wells drilled

#### Average Temperature Trend, 1975-2020



#### Days with maximum temperature above 100°F



#### **Modeled Storage in Travis and Buchanan in 2115**



no climate change

with climate change

units in acre-feet from the City of Austin













**NEWS EVERYONE GETS** 

Select your community >

AUSTIN / NORTH CENTRAL AUSTIN / DINING

#### Austin restaurant saves thousands on water bills working around restrictions



By Kameryn Griesser | 10:43 AM Sep 13, 2023 CDT Updated 10:48 AM Sep 13, 2023 CDT











The upscale Mexican restaurant Fonda San Miguel collects water condensation from its four air conditioning units to water their plants every day, saving thousands on utility bills. (Kameryn Griesser/Community Impact)









"I guess that means I get to drink my beer twice..."



major aquifers in Central Texas

Trinity
Ed