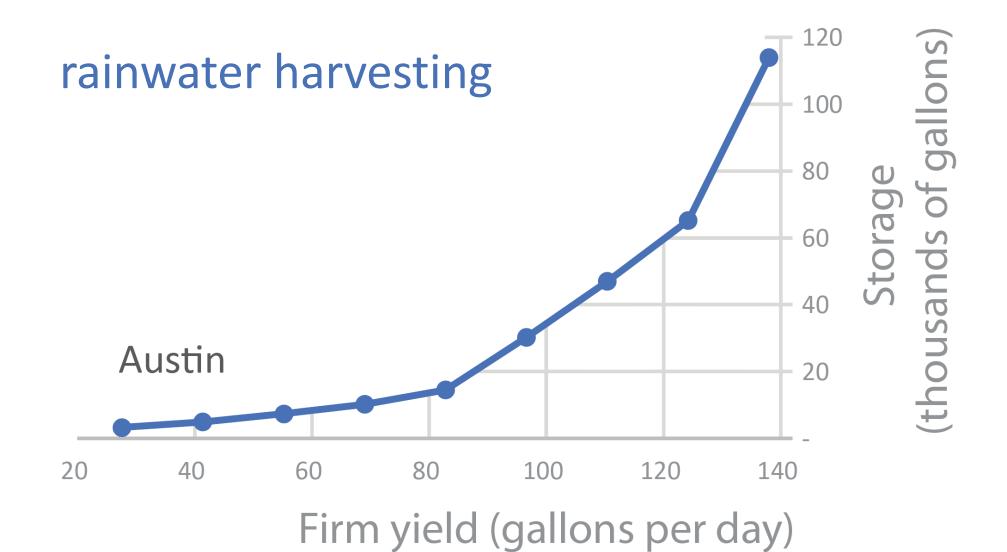

20–2070)



### **Lake Travis**









water wells drilled

#### Average Temperature Trend, 1975-2020



#### Days with maximum temperature above 100°F



#### **Modeled Storage in Travis and Buchanan in 2115**



no climate change

with climate change

units in acre-feet from the City of Austin













**NEWS EVERYONE GETS** 

Select your community >

AUSTIN / NORTH CENTRAL AUSTIN / DINING

#### Austin restaurant saves thousands on water bills working around restrictions



By Kameryn Griesser | 10:43 AM Sep 13, 2023 CDT Updated 10:48 AM Sep 13, 2023 CDT











The upscale Mexican restaurant Fonda San Miguel collects water condensation from its four air conditioning units to water their plants every day, saving thousands on utility bills. (Kameryn Griesser/Community Impact)









"I guess that means I get to drink my beer twice..."



major aquifers in Central Texas

Trinity
Edwards
Carrizo-Wilcox
Gulf Coast







## WATER FORWARD INTEGRATED WATER RESOURCE PLAN



https://www.austintexas.gov/department/water-forward



Robert E. Mace, Ph.D., P.G.
The Meadows Center for Water & the Environment
Texas State University

robertmace@txstate.edu (512)245-6021 @MaceatMeadows





10 minutes